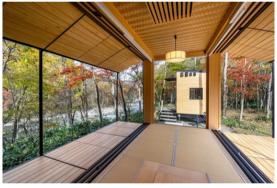

## NAGAME site Details

• Site composition: Guest room trailer (Japanese-style room), dining trailer, wood-fired open-air bath, sauna trailer (with water bath), fireplace, pergola

- Capacity: Maximum 2 people (Japanese-style bedding 2)
- Amount: From 143,748 yen ~ (including tax and service charge) for 2 people Breakfast and dinner included

Full view of NAGAME

Japanese Style Trailer

Dining Trailer

Open-air bath on the 2<sup>nd</sup> floor