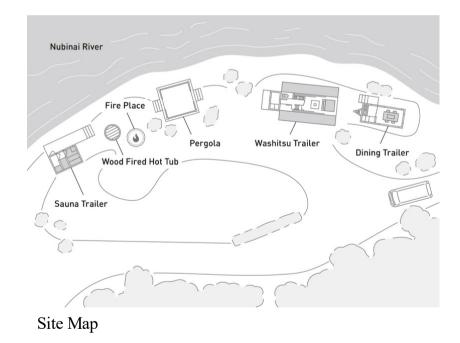

## NAGAME site Details

• Site composition: Guest room trailer (Japanese-style room), dining trailer, wood-fired open-air bath, sauna trailer (with water bath), fireplace, pergola

- Capacity: Maximum 2 people (Japanese-style bedding 2)
- Amount: From 143,748 yen ~ (including tax and service charge) for 2 people Breakfast and dinner included

Full view of NAGAME

Japanese Style Trailer

Dining Trailer

Open-air bath on the 2<sup>nd</sup> floor