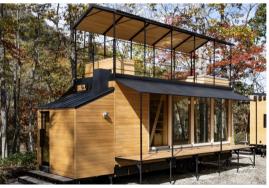

## NAGAME site Details

• Site composition: Guest room trailer (Japanese-style room), dining trailer, wood-fired open-air bath, sauna trailer (with water bath), fireplace, pergola

- Capacity: Maximum 2 people (Japanese-style bedding 2)
- Amount: From 143,748 yen ~ (including tax and service charge) for 2 people Breakfast and dinner included

Full view of NAGAME

Japanese Style Trailer

Dining Trailer

Open-air bath on the 2<sup>nd</sup> floor