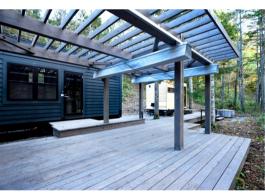

## AWASE site Details

• Site configuration: Guest room trailer (Western-style room), open-air bath, sauna trailer (with water bath), fireplace, deck with wood-burning oven

- Capacity: Up to 4 people (bedding: 1 double bed, 1 single bed, 1 sofa bed) )
- Amount: 130,438 yen ~ (including tax and service charge) 2 people Breakfast and dinner included

Site Map

Front Deck

Dining Trailer

Full view of AWASE

Sauna Trailer