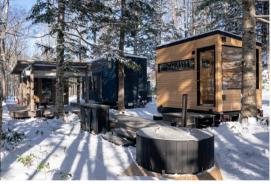

## NAGAME site Details

• Site composition: Guest room trailer (Japanese-style room), dining trailer, wood-fired open-air bath, sauna trailer (with water bath), fireplace, pergola

- Capacity: Maximum 2 people (Japanese-style bedding 2)
- Amount: From 143,748 yen ~ (including tax and service charge) for 2 people Breakfast and dinner included

Full view of NAGAME

Japanese Style Trailer

Dining Trailer

Open-air bath on the 2<sup>nd</sup> floor