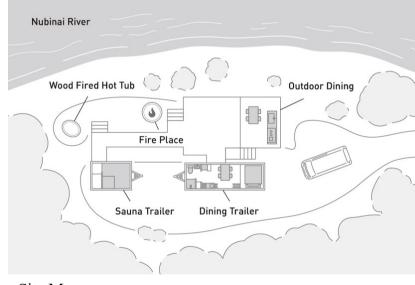

## AWASE site Details

• Site configuration: Guest room trailer (Western-style room), open-air bath, sauna trailer (with water bath), fireplace, deck with wood-burning oven

- Capacity: Up to 4 people (bedding: 1 double bed, 1 single bed, 1 sofa bed) )
- Amount: 130,438 yen ~ (including tax and service charge) 2 people Breakfast and dinner included

Site Map

Front Deck

Dining Trailer

Full view of AWASE

Sauna Trailer