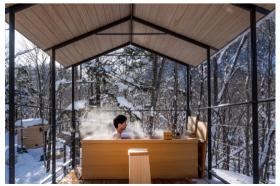

## NAGAME site Details

• Site composition: Guest room trailer (Japanese-style room), dining trailer, wood-fired open-air bath, sauna trailer (with water bath), fireplace, pergola

- Capacity: Maximum 2 people (Japanese-style bedding 2)
- Amount: From 143,748 yen ~ (including tax and service charge) for 2 people Breakfast and dinner included

Full view of NAGAME

Japanese Style Trailer

Dining Trailer

Open-air bath on the 2<sup>nd</sup> floor