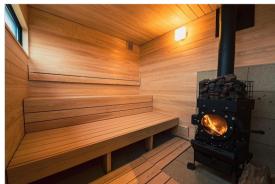

## AWASE site Details

• Site configuration: Guest room trailer (Western-style room), open-air bath, sauna trailer (with water bath), fireplace, deck with wood-burning oven

- Capacity: Up to 4 people (bedding: 1 double bed, 1 single bed, 1 sofa bed) )
- Amount: 130,438 yen ~ (including tax and service charge) 2 people Breakfast and dinner included

Site Map

Front Deck

Dining Trailer

Full view of AWASE

Sauna Trailer