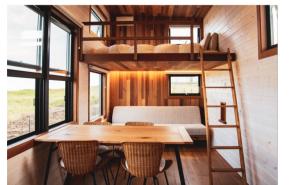

## AWASE site Details

• Site configuration: Guest room trailer (Western-style room), open-air bath, sauna trailer (with water bath), fireplace, deck with wood-burning oven

- Capacity: Up to 4 people (bedding: 1 double bed, 1 single bed, 1 sofa bed) )
- Amount: 130,438 yen ~ (including tax and service charge) 2 people Breakfast and dinner included