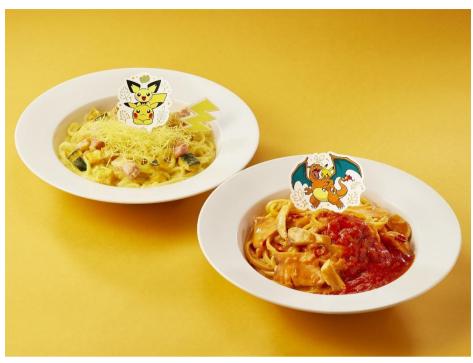

## Pikachu & Pichu's Chunky Pumpkin Cream Sauce Pasta 1,870 yen

The pumpkin cream sauce mixed with pancetta and Hokkaido diced pumpkin, creates the "electric shock" of Pikachu & Pichu with kadaif noodles and monaka wafer.

#### Pikachu & Charizard's Flamethrower Spicy Tomato Cream Pasta 1,870 yen

Spicy tomato cream sauce with salmon and eringi mushrooms is spiced with sliced chili peppers, and tomato sauce is poured over the pasta to create the appearance of Charizard's "Flamethrower."