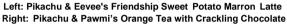

Left: Pikachu & Pichu's Chunky Pumpkin Cream Sauce Pasta Right: Pikachu & Charizard's Flamethrower Spicy Tomato Cream Pasta

## Pikachu & Pichu's Chunky Pumpkin Cream Sauce Pasta 1,870 yen

The pumpkin cream sauce mixed with pancetta and Hokkaido diced pumpkin, creates the "electric shock" of Pikachu & Pichu with kadaif noodles and monaka wafer.

#### Pikachu & Charizard's Flamethrower Spicy Tomato Cream Pasta 1,870 yen

Spicy tomato cream sauce with salmon and eringi mushrooms is spiced with sliced chili peppers, and tomato sauce is poured over the pasta to create the appearance of Charizard's "Flamethrower."