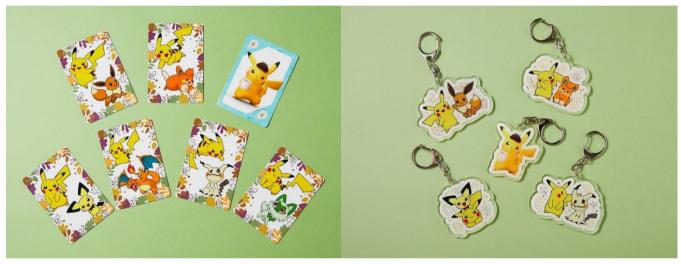

Please enjoy them with whipped cream and sprinkled almonds.

A "Twinkle, Twinkle" Pokémon Original Thanks Card [21 kinds in total] will be presented at random for each special drink order, and a "Pokémon Original Acrylic Key Chain" [9 kinds in total] will be presented at random for each special food item order.

Special Gift Pokémon Original Thanks Cards (For image only)

Special Gift Pokémon Original Acrylic Key Chains (For image only)