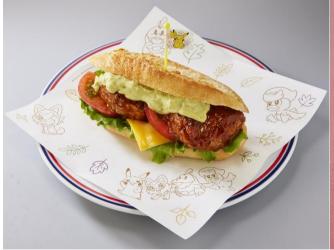

Picnic Sandwich of Pikachu, Sprigatito, Fuecoco and Quaxly

Pikachu & Mimikyu's Sweet Potato Shadow Sneak Maple Nut Pancakes

#### Picnic Sandwich of Pikachu, Fuecoco and Quaxly 1,650 yen

This hearty sandwich is made with cheddar cheese, avocado, sliced tomato, green leaves, and a hamburger patty. The Pikachu toothpick flag and the sandwich wrapping paper with Pikachu & Sprigatito, Fuecoco, and Quaxly portray a fun picnic.