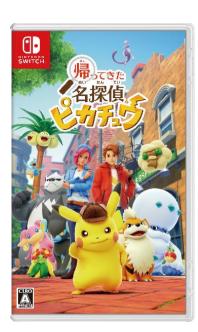

#### ■ What is Detective Pikachu Returns?

Nintendo Switch game software released on October 6 (Fri.)

Pikachu loves coffee and calls himself a "great detective." Together with university student Tim, they take on all sorts of cases happening in Ryme City, a town where humans and Pokémon live together in harmony. The story develops as they search for Tim's missing father, Harry.

Link for more

information: https://www.pokemon.co.jp/ex/detective\_pikachu/ja/

Suggested retail prices

Package version: 6,578 yen (tax included) / Download version: 6,500 yen

(tax included)

©2023 Pokémon. ©1995-2023 Nintendo/Creatures Inc./GAME FREAK inc. Developed by Creatures Inc. "Pocket Monsters," "Pokémon," and "Detective Pikachu" are registered trademarks of Nintendo/Creatures Inc./GAME FREAK Inc.