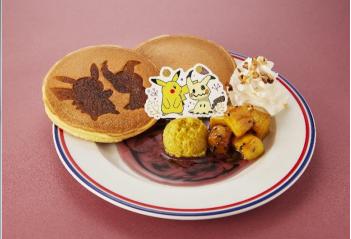

Picnic Sandwich of Pikachu, Sprigatito, Fuecoco and Quaxly

Pikachu & Mimikyu's Sweet Potato Shadow Sneak Maple Nut Pancakes

## Pikachu & Mimikyu's Sweet Potato Shadow Sneak Maple Nut Pancakes 1,870 yen

This sweet plate features pancakes with the silhouette image of 'Pikachu & Mimikyu' comes with two mixed sauces: a white bean paste purple potato sauce inspired by ghost-type Pokémon and a bamboo charcoal maple sauce inspired by Mimikyu's "Shadow Sneak" technique. The toppings of sweet potato and diced sweet potato express Pikachu-ness.

Please enjoy them with whipped cream and sprinkled almonds.

A "Twinkle, Twinkle" Pokémon Original Thanks Card [21 kinds in total] will be presented at random for each special drink order, and a "Pokémon Original Acrylic Key Chain" [9 kinds in total] will be presented at random for each special food item order.