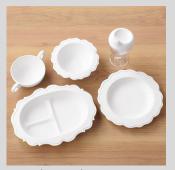

Sommelier/Sippy Wine

Cup Pink/Blue/White

Grand-cnet&Sous-Garçon/Divided plate chef/Plate&Bowl 3Color

Grand-chef&Sous- 5 Piece Dinnerware chef/Plate&Bowl 3Color Set