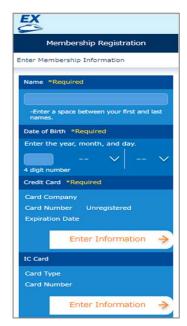

## 1. Register

Register your credit card and other details to immediately start using this service. Simple registration process. No annual membership fee is required!

\*Service available in English.