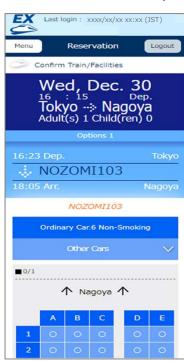

### 2. Reserve your seat and purchase the ticket

- •Seats may be booked and tickets purchased one month in advance and up to 4 minutes before departure.
- Family or group travel? Book up to six people at once.
- No need to check timetables. Simply select a departure or arrival time to choose your train.
- Want a seat with a view of Mt. Fuji? Find the seat you want on the seat map.