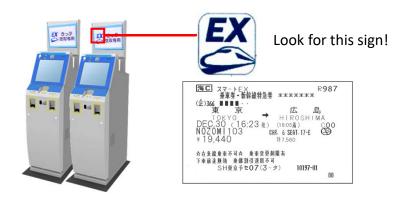

# 4. Pick up your ticket and ride

•No need to line up at a ticket office. Use the pick-up code\* to collect your tickets easily and quickly at ticket machines in Tokaido Sanyo Shinkansen stations.

\*Image of pick-up code, ticket machine, and ticket.

Ticket issued with this service will be in both English and Japanese.