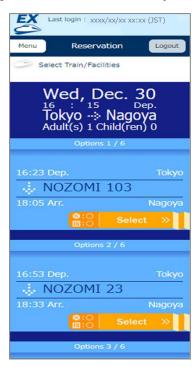

### 2. Reserve your seat and purchase the ticket

- •Seats may be booked and tickets purchased one month in advance and up to 4 minutes before departure.
- Family or group travel? Book up to six people at once.
- No need to check timetables. Simply select a departure or arrival time to choose your train.
- Want a seat with a view of Mt. Fuji? Find the seat you want on the seat map.