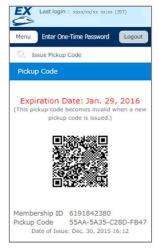

# 4. Pick up your ticket and ride

•No need to line up at a ticket office. Use the pick-up code\* to collect your tickets easily and quickly at ticket machines in Tokaido Sanyo Shinkansen stations.

\*Image of pick-up code, ticket machine, and ticket.