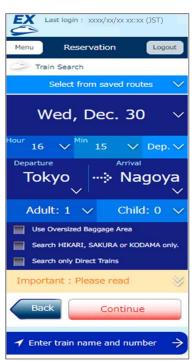

### 2. Reserve your seat and purchase the ticket

- •Seats may be booked and tickets purchased one month in advance and up to 4 minutes before departure.
- Family or group travel? Book up to six people at once.
- No need to check timetables. Simply select a departure or arrival time to choose your train.
- Want a seat with a view of Mt. Fuji? Find the seat you want on the seat map.

<sup>\*</sup>The process of making/changing reservations is subject to certain restrictions such as booking desk opening times, etc.